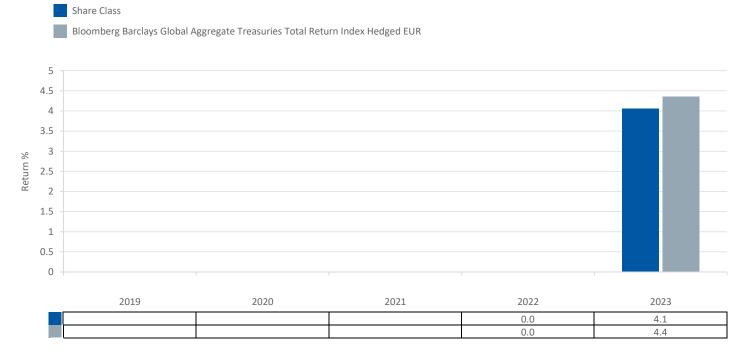

This chart shows the fund's performance as the percentage loss or gain per year over the last year(s) against its benchmark. It can help you to assess how the fund has been managed in the past and compare it to its benchmark. Where past performance is not shown there is insufficient data to provide a useful indication of past performance.

· Past performance is not a reliable indicator of future performance. Markets could develop very differently in the future.

- Performance is calculated in the Share Class currency which is EUR.
- The past performance shown in the chart opposite takes into account all charges except entry charges.
- The Share Class was launched on 21 02/2022.
- Source: Aviva Investors/Morningstar/Lipper, a Thomson Reuters company as at 31 December 2022.
- If the Fund is managed against a benchmark, its return is also shown.