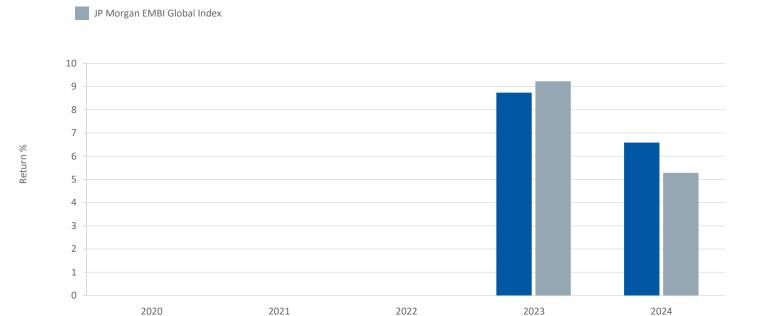

ISIN: LU2455387667

This chart shows the fund's performance as the percentage loss or gain per year over the last year(s) against its benchmark. It can help you to assess how the fund has been managed in the past and compare it to its benchmark. Where past performance is not shown there is insufficient data to provide a useful indication of past performance.

0.0

0.0

8.7

6.6

- · Past performance is not a reliable indicator of future performance. Markets could develop very differently in the future.
- Performance is calculated in the Share Class currency which is GBP.
- The past performance shown in the chart opposite takes into account all charges except entry charges.
- The Share Class was launched on 31 03/2022.
- Source: Aviva Investors/Morningstar/Lipper, a Thomson Reuters company as at 31 December 2024.
- If the Fund is managed against a benchmark, its return is also shown.