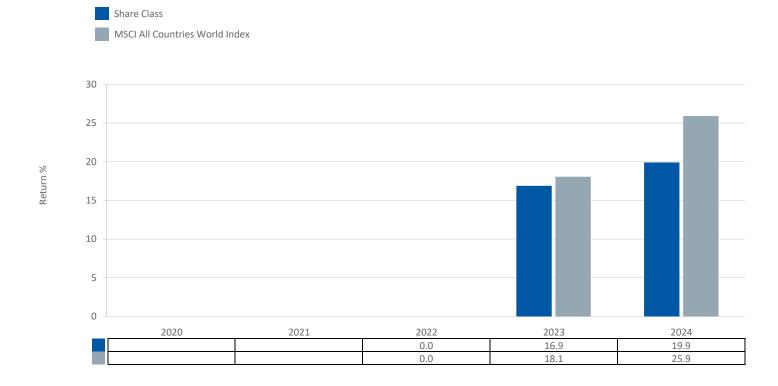

ISIN: LU2523901895

This chart shows the fund's performance as the percentage loss or gain per year over the last year(s) against its benchmark. It can help you to assess how the fund has been managed in the past and compare it to its benchmark. Where past performance is not shown there is insufficient data to provide a useful indication of past performance.

- · Past performance is not a reliable indicator of future performance. Markets could develop very differently in the future.
- Performance is calculated in the Share Class currency which is EUR.
- The past performance shown in the chart opposite takes into account all charges except entry charges.
- The Share Class was launched on 01 09/2022.
- Source: Aviva Investors/Morningstar/Lipper, a Thomson Reuters company as at 31 December 2024.
- If the Fund is managed against a benchmark, its return is also shown.