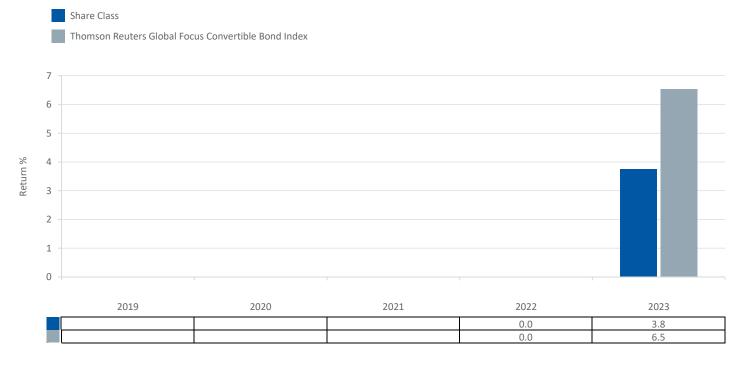

This chart shows the fund's performance as the percentage loss or gain per year over the last year(s) against its benchmark. It can help you to assess how the fund has been managed in the past and compare it to its benchmark. Where past performance is not shown there is insufficient data to provide a useful indication of past performance.

• Past performance is not a reliable indicator of future performance. Markets could develop very differently in the future.

- Performance is calculated in the Share Class currency which is GBP.
- The past performance shown in the chart opposite takes into account all charges except entry charges.
- The Share Class was launched on 30 09/2022.
- Source: Aviva Investors/Morningstar/Lipper, a Refinitiv company as at 31 December 2022.
- If the Fund is managed against a benchmark, its return is also shown.