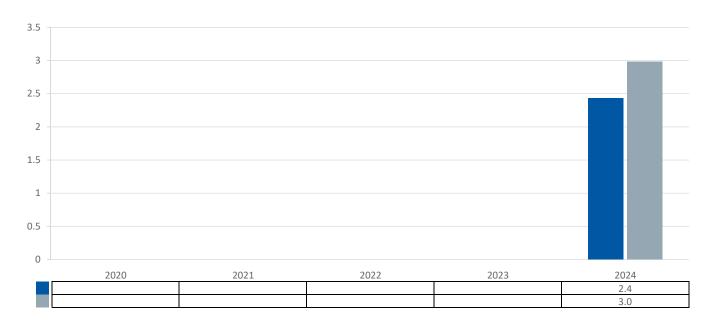

ISIN: LU2708743559

This chart shows the fund's performance as the percentage loss or gain per year over the last 0 year(s) against its benchmark. It can help you to assess how the fund has been managed in the past and compare it to its benchmark. Where past performance is not shown there is insufficient data to provide a useful indication of past performance.

- · Past performance is not a reliable indicator of future performance. Markets could develop very differently in the future.
- Performance is calculated in the Share Class currency which is USD.
- The past performance shown in the chart opposite takes into account all charges except entry charges.
- The Share Class was launched on 14 Dec 2023.
- Source: Aviva Investors/Morningstar/Lipper, a Thomson Reuters company as at 31 December 2024.
- If the Fund is managed against a benchmark, its return is also shown.