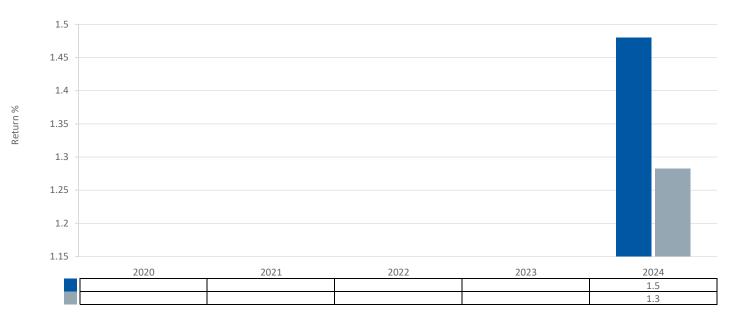

ISIN: LU2716790170

This chart shows the fund's performance as the percentage loss or gain per year over the last 0 year(s) against its benchmark. It can help you to assess how the fund has been managed in the past and compare it to its benchmark. Where past performance is not shown there is insufficient data to provide a useful indication of past performance.

- · Past performance is not a reliable indicator of future performance. Markets could develop very differently in the future.
- Performance is calculated in the Share Class currency which is EUR.
- The past performance shown in the chart opposite takes into account all charges except entry charges.
- The Share Class was launched on 14 Dec 2023.
- Source: Aviva Investors/Morningstar/Lipper, a Thomson Reuters company as at 31 December 2024.
- If the Fund is managed against a benchmark, its return is also shown.