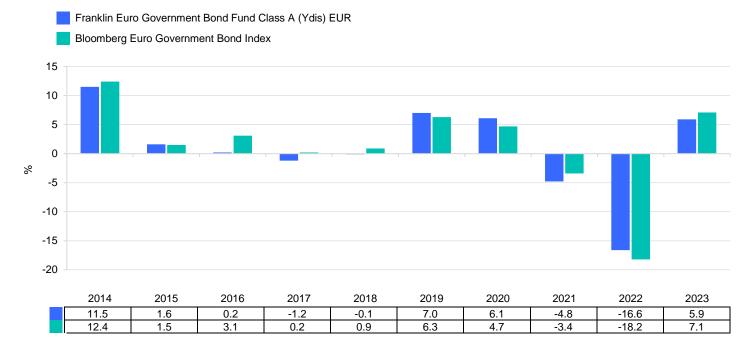

This chart shows the fund's performance as the percentage loss or gain per year over the last 10 year(s) against its benchmark. It can help you to assess how the fund has been managed in the past and compare it to its benchmark. Where past performance is not shown there is insufficient data to provide a useful indication of past performance.

- Past performance is not a reliable indicator of future performance. Markets could develop very differently in the future. It can help you to assess how the fund has been managed in the past.
- Past performance is calculated in the currency of the present share class.
- The past performance shown here includes all the ongoing charges.
- The fund was launched on 08/01/1999 and the share class began issuing shares on 08/01/1999.
- Product performance is not tracking the index.
- (Benchmark performance is provided for information and indicative purposes only.)