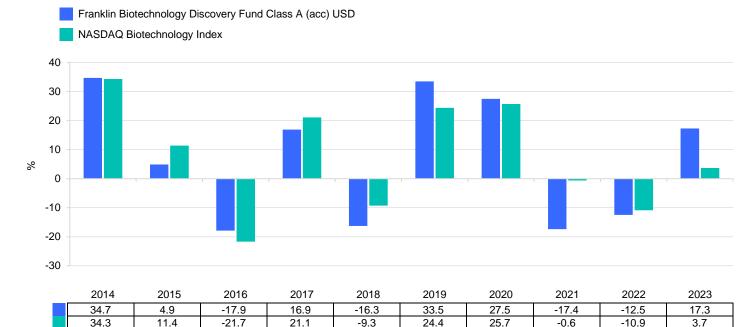

This chart shows the fund's performance as the percentage loss or gain per year over the last 10 year(s) against its benchmark. It can help you to assess how the fund has been managed in the past and compare it to its benchmark. Where past performance is not shown there is insufficient data to provide a useful indication of past performance.

Past performance is not a reliable indicator of future performance. Markets could develop very differently in the future. It can help you to assess how the fund has been managed in the past.

-9.3

- · Past performance is calculated in the currency of the present share class.
- The past performance shown here includes all the ongoing charges but not the entry charge.
- The fund was launched on 03/04/2000 and the share class began issuing shares on 03/04/2000.
- Product performance is not tracking the index.
- (Benchmark performance is provided for information and indicative purposes only.)