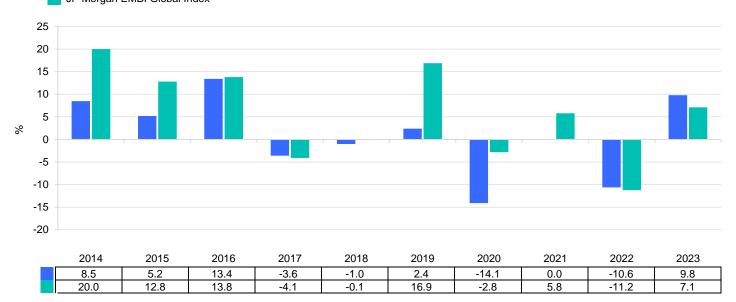

This chart shows the fund's performance as the percentage loss or gain per year over the last 10 year(s) against its benchmark. It can help you to assess how the fund has been managed in the past and compare it to its benchmark. Where past performance is not shown there is insufficient data to provide a useful indication of past performance.

- Past performance is not a reliable indicator of future performance. Markets could develop very differently in the future. It can help you to assess how the fund has been managed in the past.
- Past performance is calculated in the currency of the present share class.
- The past performance shown here includes all the ongoing charges.
- The fund was launched on 05/07/1991 and the share class began issuing shares on 09/09/2002.
- (Benchmark performance is provided for information and indicative purposes only.)