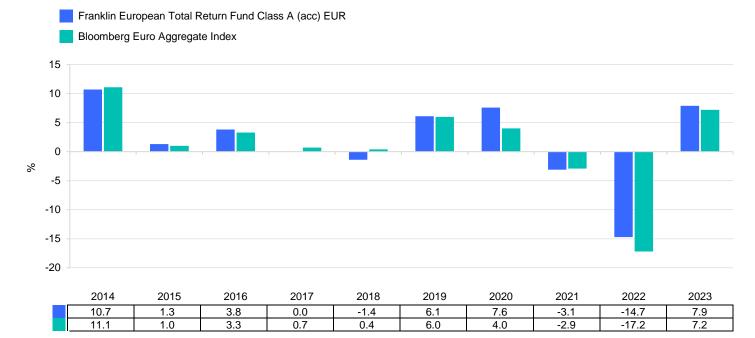

This chart shows the fund's performance as the percentage loss or gain per year over the last 10 year(s) against its benchmark. It can help you to assess how the fund has been managed in the past and compare it to its benchmark. Where past performance is not shown there is insufficient data to provide a useful indication of past performance.

- Past performance is not a reliable indicator of future performance. Markets could develop very differently in the future. It can help you to assess how the fund has been managed in the past.
- Past performance is calculated in the currency of the present share class.
- The past performance shown here includes all the ongoing charges but not the entry charge.
- The fund was launched on 29/08/2003 and the share class began issuing shares on 29/08/2003.
- Product performance is not tracking the index.
- (Benchmark performance is provided for information and indicative purposes only.)