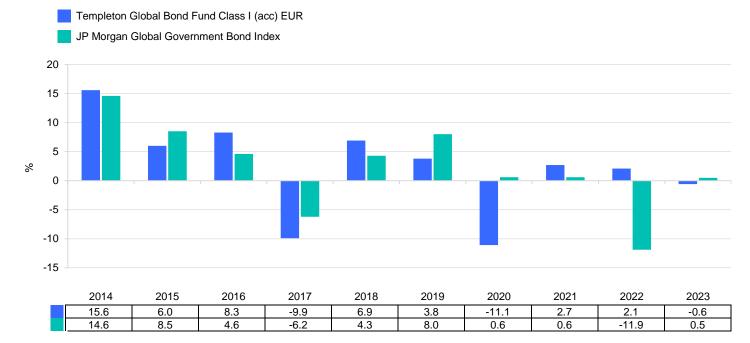

This chart shows the fund's performance as the percentage loss or gain per year over the last 10 year(s) against its benchmark. It can help you to assess how the fund has been managed in the past and compare it to its benchmark. Where past performance is not shown there is insufficient data to provide a useful indication of past performance.

- Past performance is not a reliable indicator of future performance. Markets could develop very differently in the future. It can help you to assess how the fund has been managed in the past.
- Past performance is calculated in the currency of the present share class.
- The past performance shown here includes all the ongoing charges but not the entry charge.
- The fund was launched on 28/02/1991 and the share class began issuing shares on 31/08/2004.
- Product performance is not tracking the index.
- (Benchmark performance is provided for information and indicative purposes only.)