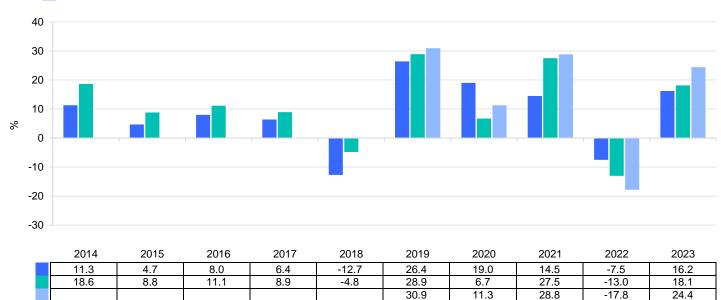

This chart shows the fund's performance as the percentage loss or gain per year over the last 10 year(s) against its benchmark. It can help you to assess how the fund has been managed in the past and compare it to its benchmark. Where past performance is not shown there is insufficient data to provide a useful indication of past performance.

- Templeton Global Climate Change Fund Class I (acc) EUR
- MSCI All Country World Index-NR
- Linked MSCI ACWI Climate Change Index-NR

- Past performance is not a reliable indicator of future performance. Markets could develop very differently in the future. It can help you to assess how the fund has been managed in the past.
- Past performance is calculated in the currency of the present share class.
- The past performance shown here includes all the ongoing charges but not the entry charge.
- The fund was launched on 26/04/1991 and the share class began issuing shares on 31/08/2004.
- Product performance is not tracking the index.
- (Benchmark performance is provided for information and indicative purposes only.)