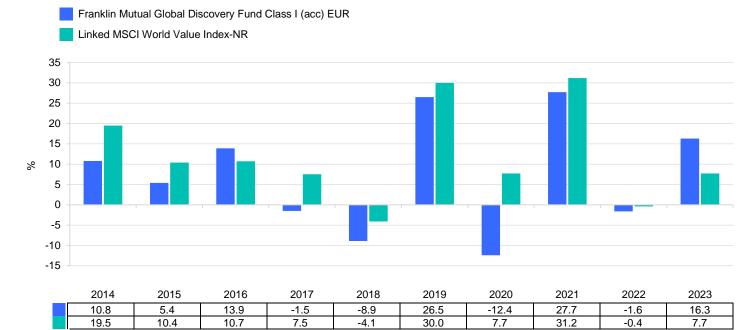

This chart shows the fund's performance as the percentage loss or gain per year over the last 10 year(s) against its benchmark. It can help you to assess how the fund has been managed in the past and compare it to its benchmark. Where past performance is not shown there is insufficient data to provide a useful indication of past performance.

- Past performance is not a reliable indicator of future performance. Markets could develop very differently in the future. It can help you to assess how the fund has been managed in the past.
- Past performance is calculated in the currency of the present share class.
- The past performance shown here includes all the ongoing charges but not the entry charge.
- The fund was launched on 25/10/2005 and the share class began issuing shares on 25/10/2005.
- Product performance is not tracking the index. Linked MSCI World Value Index-NR reflects performance of the MSCI World Index-NR from fund inception through 31.10.2020 and the MSCI World Value Index-NR thereafter.
- (Benchmark performance is provided for information and indicative purposes only.)