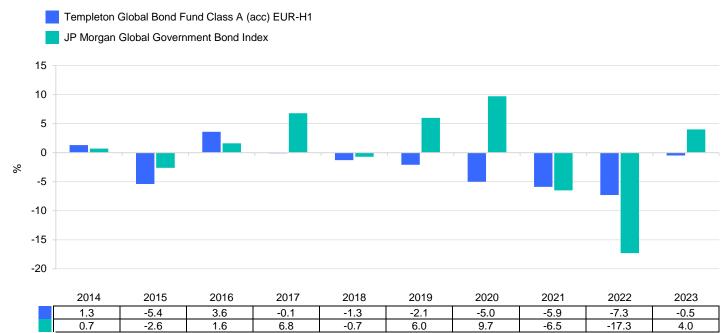

This chart shows the fund's performance as the percentage loss or gain per year over the last 10 year(s) against its benchmark. It can help you to assess how the fund has been managed in the past and compare it to its benchmark. Where past performance is not shown there is insufficient data to provide a useful indication of past performance.

- Past performance is not a reliable indicator of future performance. Markets could develop very differently in the future. It can help you to assess how the fund has been managed in the past.
- Past performance is calculated in the currency of the present share class.
- The past performance shown here includes all the ongoing charges but not the entry charge.
- The fund was launched on 28/02/1991 and the share class began issuing shares on 10/04/2007.
- Product performance is not tracking the index.
- (Benchmark performance is provided for information and indicative purposes only.)