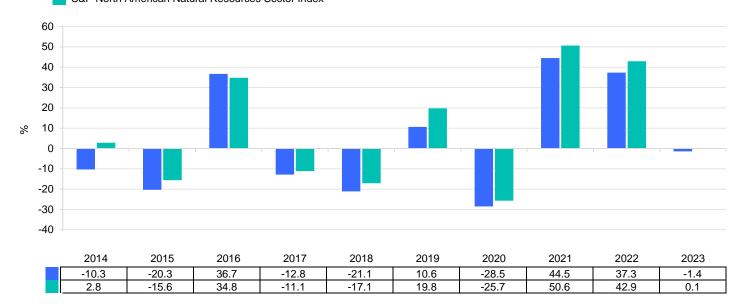

This chart shows the fund's performance as the percentage loss or gain per year over the last 10 year(s) against its benchmark. It can help you to assess how the fund has been managed in the past and compare it to its benchmark. Where past performance is not shown there is insufficient data to provide a useful indication of past performance.

- Past performance is not a reliable indicator of future performance. Markets could develop very differently in the future. It can help you to assess how the fund has been managed in the past.
- Past performance is calculated in the currency of the present share class.
- The past performance shown here includes all the ongoing charges but not the entry charge.
- The fund was launched on 12/07/2007 and the share class began issuing shares on 12/07/2007.
- Product performance is not tracking the index.
- (Benchmark performance is provided for information and indicative purposes only.)