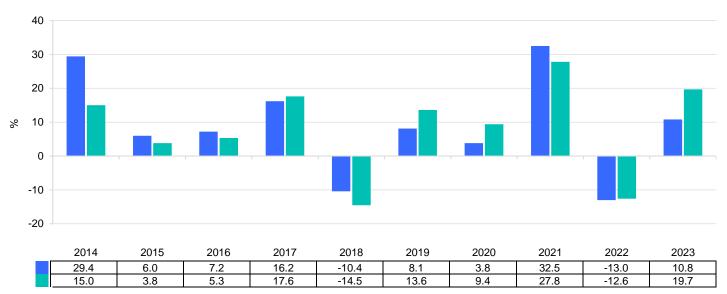

This chart shows the fund's performance as the percentage loss or gain per year over the last 10 year(s) against its benchmark. It can help you to assess how the fund has been managed in the past and compare it to its benchmark. Where past performance is not shown there is insufficient data to provide a useful indication of past performance.