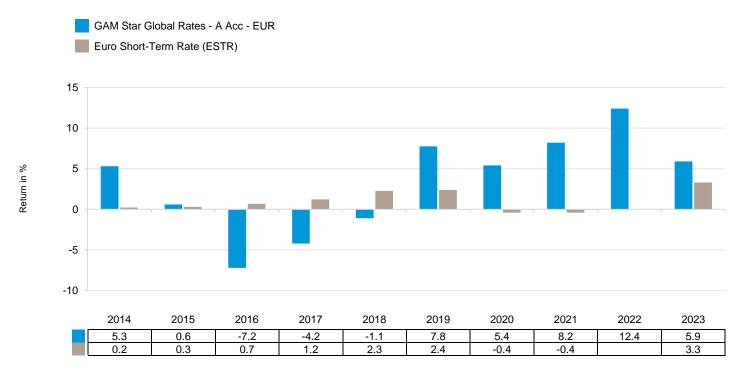

## Past Performance

This chart shows the fund's performance as the percentage loss or gain per year up to 10 year(s) against its benchmark. It can help you to assess how the fund has been managed in the past and compare it to its benchmark. Where past performance is not shown there is insufficient data to provide a useful indication of past performance.

- Past performance is not a reliable indicator of future performance. Markets could develop very differently in the future. It can help you to assess how the fund has been managed in the past.
- Past performance has been calculated in EUR and relates to the Share Class.
- The data is net of tax and charges and is exclusive of subscription and redemption fees, as any subscription and redemption fees are not received by the Fund.
- Launch year of the Fund: 2009
- Activation year of the share class: 2010
- With effect from 1 December, 2021 the Fund changed its benchmark to the Euro Short-Term Rate (ESTR). Prior to this date, past performance is shown against 3 Month LIBOR.