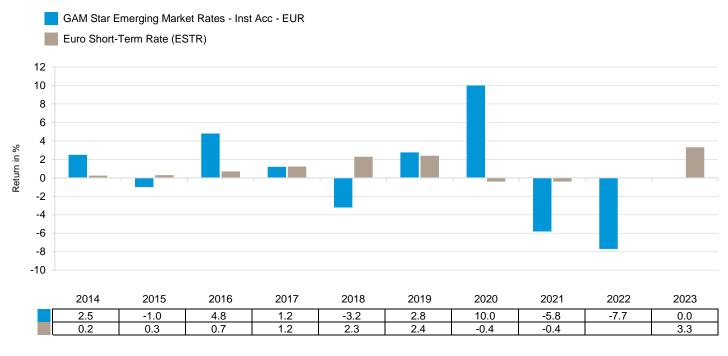

## Past Performance

This chart shows the fund's performance as the percentage loss or gain per year up to 10 year(s) against its benchmark. It can help you to assess how the fund has been managed in the past and compare it to its benchmark. Where past performance is not shown there is insufficient data to provide a useful indication of past performance.

• Past performance is not a reliable indicator of future performance. Markets could develop very differently in the future. It can help you to assess how the fund has been managed in the past.

- Past performance has been calculated in EUR and relates to the Share Class.
- The data is net of tax and charges and is exclusive of subscription and redemption fees, as any subscription and redemption fees are not received by the Fund.
- Launch year of the Fund: 2010
- Activation year of the share class: 2010
- With effect from 1 December, 2021 the Fund changed its benchmark to the Euro Short-Term Rate (ESTR). Prior to this date, past performance is shown against 3 Month LIBOR.