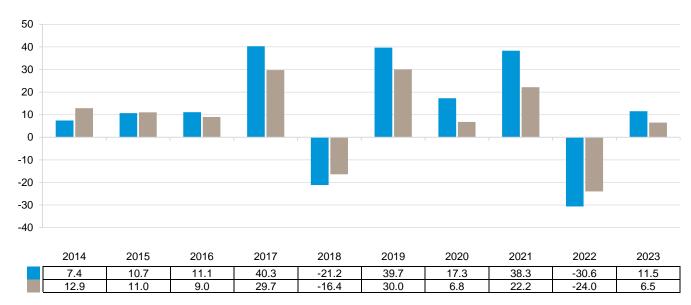

## **Past Performance**

Return in %

This chart shows the fund's performance as the percentage loss or gain per year up to 10 year(s) against its benchmark. It can help you to assess how the fund has been managed in the past and compare it to its benchmark. Where past performance is not shown there is insufficient data to provide a useful indication of past performance.

- Past performance is not a reliable indicator of future performance. Markets could develop very differently in the future. It can help you to
  assess how the fund has been managed in the past.
- · Past performance has been calculated in CHF.
- The performance data refer to the net asset value. Fees incurred on issue, redemption or exchange (e.g. transaction and custody charges incurred by the investor) are not included.
- Launch year of the Fund: 1992
- · Activation year of the share class: 1999
- This fund saw a benchmark change in September 2020, all benchmark performance before this date reflects the old benchmark.