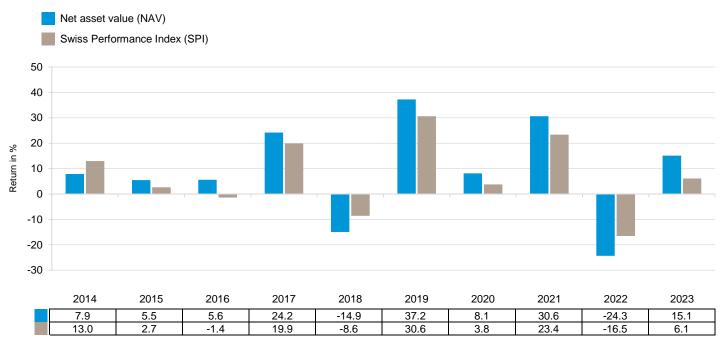

## Past Performance

This chart shows the fund's performance as the percentage loss or gain per year up to 10 year(s) against its benchmark. It can help you to assess how the fund has been managed in the past and compare it to its benchmark. Where past performance is not shown there is insufficient data to provide a useful indication of past performance.

- Past performance is not a reliable indicator of future performance. Markets could develop very differently in the future. It can help you to assess how the fund has been managed in the past.
- Past performance has been calculated in CHF.
- The performance data refer to the net asset value. Fees incurred on issue, redemption or exchange (e.g. transaction and custody charges incurred by the investor) are not included.
- Launch year of the Fund: 1990
- Activation year of the share class: 1999