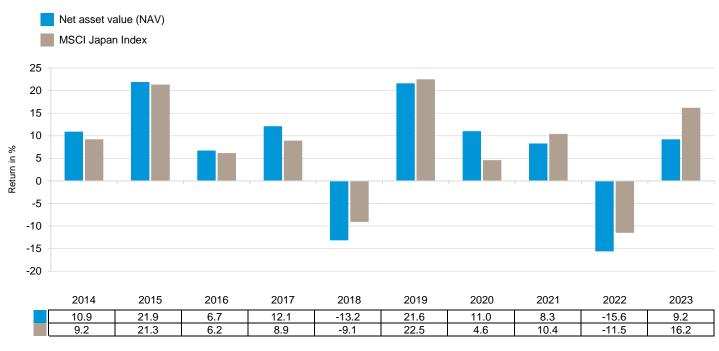

## Past Performance

This chart shows the fund's performance as the percentage loss or gain per year up to 10 year(s) against its benchmark. It can help you to assess how the fund has been managed in the past and compare it to its benchmark. Where past performance is not shown there is insufficient data to provide a useful indication of past performance.

- Past performance is not a reliable indicator of future performance. Markets could develop very differently in the future. It can help you to assess how the fund has been managed in the past.
- Past performance has been calculated in EUR.
- The performance data refer to the net asset value. Fees incurred on issue, redemption or exchange (e.g. transaction and custody charges incurred by the investor) are not included.
- Launch year of the Fund: 1993
- Activation year of the share class: 2007