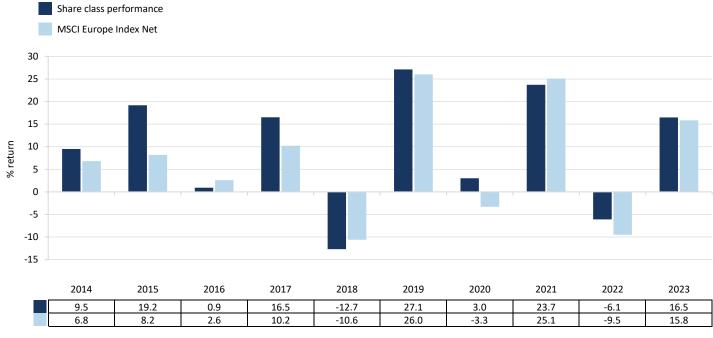

## Wellington Strategic European Equity Fund

ISIN: IE00B9DPD161

This chart shows the fund's performance as the percentage loss or gain per year over the last 10 year(s) against its benchmark. It can help you to assess how the fund has been managed in the past and compare it to its benchmark. Where past performance is not shown there is insufficient data to provide a useful indication of past performance.

- Past performance is not a reliable indicator of future performance. Markets could develop very differently in the future. It can help you to assess how the fund has been managed in the past.
- The graph shows annual performance in EUR.
- Any Share class performance is expressed as a percentage change of the Share class's net asset value at each year-end, adjusted to reflect the reinvestment of any declared distributions in the year. Performance is shown after deduction of ongoing charges. Any entry/exit fees or taxes that may arise from an investment in this Share class are excluded from the calculation.
- The year of inception of the Share class is 2013.
- Any Index performance shown for the Share class is net of withholding tax.
- The Share class is not managed relative to an Index.